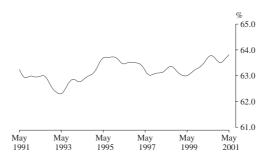

Participation Rate

From a low of 62.3% in April 1993, the trend estimate of the participation rate rose to 63.7% in late 1995, before generally declining to 63.0% in August 1997. After remaining steady for two years, the trend has generally risen to reach 63.8% in May 2001.