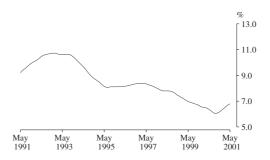

Unemployment Rate

After reaching a high of 10.7% in late 1992, the trend unemployment rate remained steady for twelve months, before falling rapidly to 8.1% in July 1995. The trend then rose slowly until February 1997, before falling to 6.1% in September 2000. The trend estimate has since risen to stand at 6.8% in May 2001.