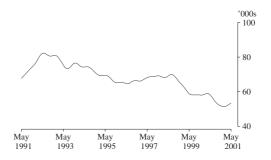

#### SELECTED LABOUR FORCE SERIES

UNEMPLOYED PERSONS: TREND SERIES

New South Wales

From a peak of 305,800 in January 1993, the trend estimate of unemployment in New South Wales fell rapidly to 221,000 in July 1995. The trend estimate then rose slowly for most of the period to March 1997, when it reached 236,00. The trend estimate then generally fell to 170,400 in September 2000, before rising to stand at 186,600 in May 2001.

Victoria The trend estimate of unemployed persons in Victoria peaked at 266,900 in August 1993, before falling to 186,900 in May 1996. After rising in late 1996, the trend estimate fell again to reach 142,600 in October 2000. The trend has since risen to stand at 156,900 in May 2001.

Queensland

The trend estimate of unemployed persons in Queensland fell sharply from 160,700 in September 1993 to 133,100 in December 1994. The trend then rose to 160,700 in March 1997 before generally falling to 133,200 in August 2000. The trend has since risen to 167,800 in May 2001.

Australia

The trend estimate of unemployed persons peaked at 920,500 in September 1993, before falling rapidly to 728,300 in July 1995. The trend then rose slowly reaching 771,600 in March 1997, before falling to 589,600 in September 2000. Since then the trend has risen to stand at 669,100 in May 2001.