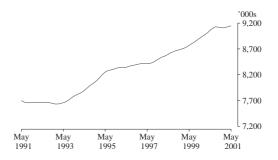

#### PRINCIPAL LABOUR FORCE SERIES: TREND ESTIMATES

**Employment** 

The trend estimate of employed persons rose strongly from a low of 7,634,000 in January 1993 until mid 1995. The trend then continued to rise at a slower rate until June 1997, before showing stronger growth, reaching 9,130,500 in September 2000. Since then the trend has increased slightly to stand at 9,149,00 in May 2001.