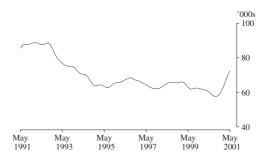

#### PRINCIPAL LABOUR FORCE SERIES: TREND ESTIMATES

**Employment** 

The trend estimate of employed persons rose strongly from a low of 7,634,000 in January 1993 until mid 1995. The trend then continued to rise at a slower rate until June 1997, before showing stronger growth, reaching 9,130,500 in September 2000. Since then the trend has increased slightly to stand at 9,149,00 in May 2001.