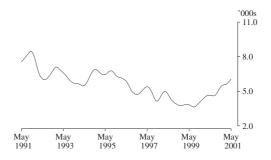

#### **UNEMPLOYED PERSONS:** TREND SERIES

Northern Territory

After peaking at 8,500 in November 1991, the trend estimate of unemployment in the Northern Territory generally fell to 3,600 in August 1999. Since then the trend estimate has been rising and was 6,100 in May 2001.

Australian Capital Territory

Between early 1993 and late 1995, the trend estimate of unemployment in the Australian Capital Territory remained relatively steady, before rising to peak at 13,800 in October 1996. Apart from an increase in late 1997, the trend estimate generally fell to a low of 7,600 in October 2000. The trend has since risen to stand at 9,500 in May 2001.