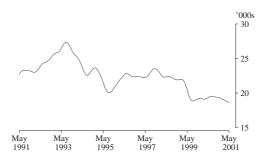

#### **UNEMPLOYED PERSONS:** TREND SERIES

South Australia

From a peak of 82,500 in June 1992 the trend estimate of unemployment for South Australia fell to 64,700 in June 1996. The trend then rose slowly to 70,100 in July 1998, before generally falling to 51,500 in January 2001. Since then the trend estimate has increased slightly, and stood at 53,500 in May 2001.

Western Australia

The trend estimate of unemployment for Western Australia fell sharply from a high of 88,900 in February 1992 to 62,900 in July 1995. The trend remained steady for over four years before falling to 57,600 in September 2000. The trend has since risen sharply to stand at 72,600 in May 2001.

Tasmania

The trend estimate of unemployment for Tasmania fell from a peak of 27,400 in August 1993, to 20,100 in September 1995. After rising to 22,800 in June 1996, the trend estimate remained steady for the next two years. The trend then fell to 18,900 in August 1999, and stands at 18,600 in May 2001.