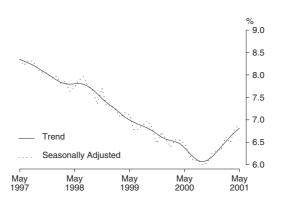

UNEMPLOYMENT RATE

The seasonally adjusted unemployment rate rose to 6.9% in May 2001. The male unemployment rate fell by 0.1 percentage point to 7.0% and the female unemployment rate rose by 0.2 percentage points to 6.7%.

Unemployment Rate

After reaching a high of 10.7% in late 1992, the trend unemployment rate remained steady for twelve months, before falling rapidly to 8.1% in July 1995. The trend then rose slowly until February 1997, before falling to 6.1% in September 2000. The trend estimate has since risen to stand at 6.8% in May 2001.