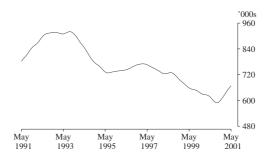

Unemployment Rate

After reaching a high of 10.7% in late 1992, the trend unemployment rate remained steady for twelve months, before falling rapidly to 8.1% in July 1995. The trend then rose slowly until February 1997, before falling to 6.1% in September 2000. The trend estimate has since risen to stand at 6.8% in May 2001.