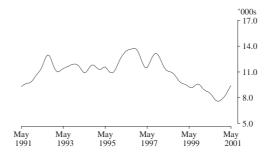

#### SELECTED LABOUR FORCE SERIES

UNEMPLOYED PERSONS: TREND SERIES

New South Wales

From a peak of 305,800 in January 1993, the trend estimate of unemployment in New South Wales fell rapidly to 221,000 in July 1995. The trend estimate then rose slowly for most of the period to March 1997, when it reached 236,00. The trend estimate then generally fell to 170,400 in September 2000, before rising to stand at 186,600 in May 2001.

Victoria The trend estimate of unemployed persons in Victoria peaked at 266,900 in August 1993, before falling to 186,900 in May 1996. After rising in late 1996, the trend estimate fell again to reach 142,600 in October 2000. The trend has since risen to stand at 156,900 in May 2001.

Queensland

The trend estimate of unemployed persons in Queensland fell sharply from 160,700 in September 1993 to 133,100 in December 1994. The trend then rose to 160,700 in March 1997 before generally falling to 133,200 in August 2000. The trend has since risen to 167,800 in May 2001.

#### **UNEMPLOYED PERSONS:** TREND SERIES

South Australia

From a peak of 82,500 in June 1992 the trend estimate of unemployment for South Australia fell to 64,700 in June 1996. The trend then rose slowly to 70,100 in July 1998, before generally falling to 51,500 in January 2001. Since then the trend estimate has increased slightly, and stood at 53,500 in May 2001.

Western Australia

The trend estimate of unemployment for Western Australia fell sharply from a high of 88,900 in February 1992 to 62,900 in July 1995. The trend remained steady for over four years before falling to 57,600 in September 2000. The trend has since risen sharply to stand at 72,600 in May 2001.

Tasmania

The trend estimate of unemployment for Tasmania fell from a peak of 27,400 in August 1993, to 20,100 in September 1995. After rising to 22,800 in June 1996, the trend estimate remained steady for the next two years. The trend then fell to 18,900 in August 1999, and stands at 18,600 in May 2001.

#### **UNEMPLOYED PERSONS:** TREND SERIES

Northern Territory

After peaking at 8,500 in November 1991, the trend estimate of unemployment in the Northern Territory generally fell to 3,600 in August 1999. Since then the trend estimate has been rising and was 6,100 in May 2001.

Australian Capital Territory

Between early 1993 and late 1995, the trend estimate of unemployment in the Australian Capital Territory remained relatively steady, before rising to peak at 13,800 in October 1996. Apart from an increase in late 1997, the trend estimate generally fell to a low of 7,600 in October 2000. The trend has since risen to stand at 9,500 in May 2001.

Australia

The trend estimate of unemployed persons peaked at 920,500 in September 1993, before falling rapidly to 728,300 in July 1995. The trend then rose slowly reaching 771,600 in March 1997, before falling to 589,600 in September 2000. Since then the trend has risen to stand at 669,100 in May 2001.